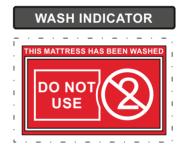

## Including:

- 3PS
- Wash Indicator

# **PRODUCT HIGHLIGHTS & FEATURES**

- With a Non Slip Top Cover
- With 3PS Patient Positioning and Placement System
- With Wash Indicator Label
- Easy to Wipe and Clean
- Patient Lateral Transfer Weight of Approximately 5% if used as directed and instructed
- SWL (Safe Working Load) 500 Kg or 1100 Lbs
- Compatible with X-Ray and MRI Imaging
- Surface Neutral
- Waterproof
- Anti Static
- Anti Stain
- Latex Free
- High Clearance

#### WASH INDICATOR

If the Air Mattress is Washed, the Wash Indicator Label will dissolve and a message will be highlighted on the Product Label