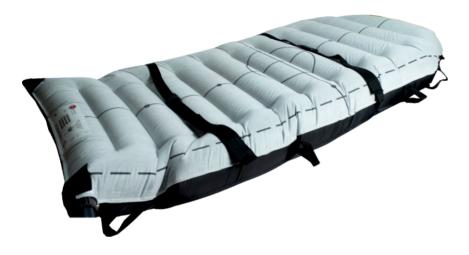

#### PATIENT LATERAL TRANSFER AND REPOSITIONING AIR ASSISTED MATTRESS

The EASPU-PP has been designed as a Single Patient Use Product.

The construction and the use of specially designed and manufactured Technical Fabrics provides Superior Patient Handling and Support.

For the Care Providers, the EASPU-PP offers a number of benefits including the proprietary 3PS - Patient Positioning and Placement System. The 3PS System facilitates the Easy Application and Positioning of the EASPU-PP and provides Easy Placement of the EASPU-PP on transfer.