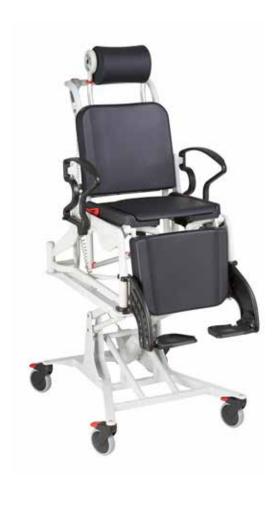

TR reserves the right to make design changes and/or improvements without notice.

Reclining and height adjustable shower chair. Soft and durable polyurethane seat, backrest and leg support allows for comfortable positioning and easy cleaning. Hygiene bucket with vacuum seal top included.

#### **Equipment**

- · Height adjustable, hydraulic or electric
- Adjustable PUR headrest
- Tilting adjustment
- Swinging armrests enable easy side transfer
- Soft PUR seat, back & leg support.
- 5" hospital grade swiveling and locking casters for secure transfers
- Height adjustable & removable footrests
- Seat with hygiene opening
- Approved up to 330 lbs body weight
- Five year warranty on frame for long lasting confidence
- Hygiene bucket with vacuum seal top included