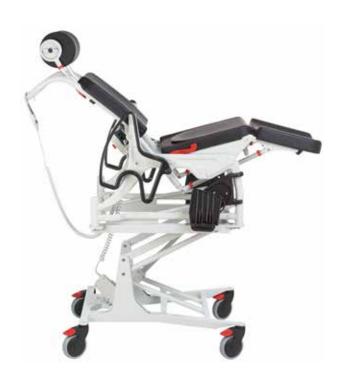

### Phoenix, Height Adjustable

Multifunction Shower Chair, height adjustment with either electric or hydraulic option. Polyamide nylon construction with stainless steel fasteners guarantees no rust.

Registered at Medical Products Agency, Germany, as a MD Class 1 product, MDD 93/42EEC.

TR reserves the right to make design changes and/or improvements without notice.

Reclining and height adjustable shower chair. Soft and durable polyurethane seat, backrest and leg support allows for comfortable positioning and easy cleaning. Hygiene bucket with vacuum seal top included.

#### **Equipment**

- · Height adjustable, hydraulic or electric
- Adjustable PUR headrest
- Tilting adjustment
- Swinging armrests enable easy side transfer
- Soft PUR seat, back & leg support.
- 5" hospital grade swiveling and locking casters for secure transfers
- Height adjustable & removable footrests
- Seat with hygiene opening
- Approved up to 330 lbs body weight
- Five year warranty on frame for long lasting confidence
- Hygiene bucket with vacuum seal top included