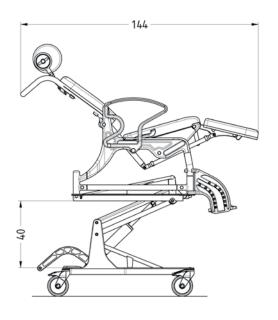

#### **Dimensions** (cm)

#### **Technical specifications**

| Dimensions       | Phoenix electrical    | Phoenix<br>hydraulic  |
|------------------|-----------------------|-----------------------|
| Width            | 68 cm/27"             | 68 cm/27"             |
| Depth            | 112 cm/44"            | 117 cm/46"            |
| Seat height      | 59 - 100 cm/23" - 39" | 59 - 100 cm/23" - 39" |
| Seat width       | 54 cm/21"             | 54 cm/21"             |
| Seat depth       | 43 cm/17"             | 43 cm/17"             |
| Body weight max. | 150 kg/330 lbs        | 150 kg/330 lbs        |
| Product weight   | 53 kg/116 lbs         | 52 kg/114 lbs         |