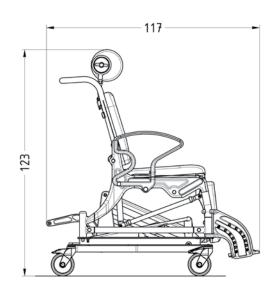

#### **Dimensions** (cm)

#### **Technical specifications**

| Dimensions       | Phoenix electrical    | Phoenix<br>hydraulic  |
|------------------|-----------------------|-----------------------|
| Width            | 68 cm/27"             | 68 cm/27"             |
| Depth            | 112 cm/44"            | 117 cm/46"            |
| Seat height      | 59 - 100 cm/23" - 39" | 59 - 100 cm/23" - 39" |
| Seat width       | 54 cm/21"             | 54 cm/21"             |
| Seat depth       | 43 cm/17"             | 43 cm/17"             |
| Body weight max. | 150 kg/330 lbs        | 150 kg/330 lbs        |
| Product weight   | 53 kg/116 lbs         | 52 kg/114 lbs         |